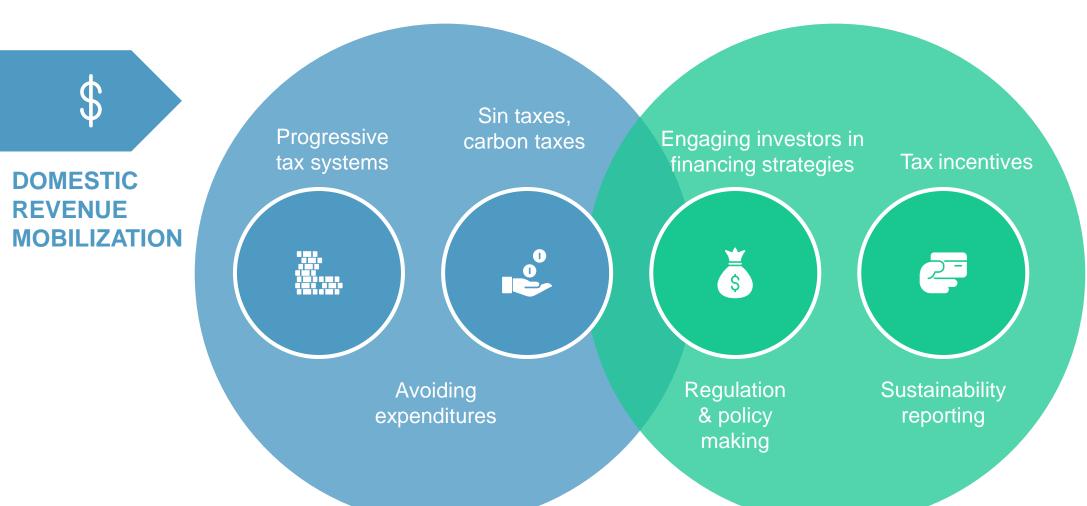

### BUDGET ALONE \*\* MOVING BEYOND THE

How to spend the budget to deliver sustainable development priorities?

How to manage public enterprises to maximise their contribution to sustainable development?

How to collaborate with development partners?

How to mobilise private participation in public investments?

**PPORTUNITY** 

SECTOR FINANCING