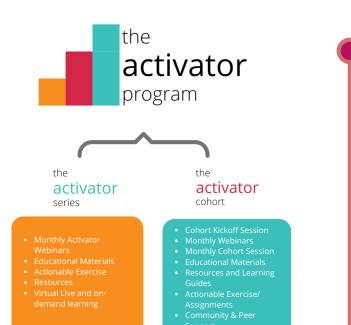

The Activator Series is a systematic, deep-dive overview of the portfolio approach to impact investing. The goal of the series is to give those who are new to impact investing or investing in general the tools needed to deploy their capital toward impact aligned with their values.

### Participate

Participate in the the Activator Series by attending our monthly webinars and accessing the replays and resources on our learning platform, Connect.

Participate in an Activator Cohort in 2021 for one of the following:

# Deepen

Deepen your learning by joining a cohort. Cohorts consist of 10-14 people and offer members the opportunity to learn in a small group of likeminded peers with accountability and support.

\*Enrollment for 2021 Cohorts are open through December 15, 2020. The Activator Series and Cohorts are included in your Toniic membership benefits